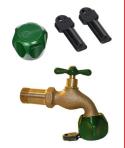

#### **Hose Bibb Lock & Magnetic Key Set** #68246

The Hose Bibb Lock and Magnetic Key Set is made from heavy-duty, non-rusting material. This lock has a unique design that secures hose bibbs from vandalism, unauthorized use, tampering, and water theft. This lock also stops drips and promotes water conservation even if the sillcock is turned on. pg. 6-103

- Fits all 3/4" threads.
- Includes 2 magnetic keys.