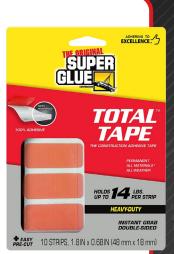

### **Crescent 5" Mini Bent Nose Pliers** #11545

This mini plier from Crescent features a slim handle and head design for greater access into tight working spaces. The joint is spring loaded to reduce hand fatigue, and the ergonomic handle is dipped in a plastic coating for a comfortable hold and easy cleaning.

- Laser hardened cutting edge for a longer tool life.
- Manufactured from alloy steel for improved strength and durability.
- Meets ASME specifications.