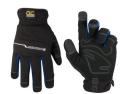

#### **Workright Winter Gloves** 10391 (Large) | 10392 (XL)

These synthetic leather gloves are tough, soft, and comfortable to wear. They resist shrinking, stretching, and hardening and have an elastic wrist that keeps debris out and allows for easy on/off. The Workright Glove's cold weather insulation with lycra side panels provide improved dexterity and the concealed inside stitching helps to prevent snagging.