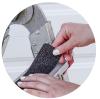

#### **Workright Winter Gloves** 10391 (Large) | 10392 (XL)

These synthetic leather gloves are tough, soft, and comfortable to wear. They resist shrinking, stretching, and hardening and have an elastic wrist that keeps debris out and allows for easy on/off. The Workright Glove's cold weather insulation with lycra side panels provide improved dexterity and the concealed inside stitching helps to prevent snagging.