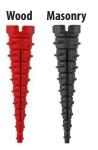

## Screw It Again Anchors (4/PK)

**#11391** (Wood) #11394 (Masonry)

Screw-It-Again is the one and only screw anchor engineered to ensure a strong grip in all types of wood, concrete, block, brick, and tile. All you need is a screwdriver, a hobby knife, and one minute! pg. 6-27

- One anchor can fix multiple stripped screw holes.
- 2" fits any screw hole from #4 to #16 screws.
- Pull load up to 220 pounds.
- Easy to use: Simple clipping and no measuring required.
- Efficient: No need to remove hinges or frames.