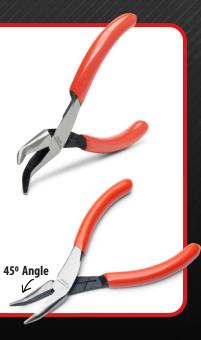

#### **Gorilla Anti Slip Tread Tape** #61245

Gorilla Anti-Slip Tread Tape is designed to help prevent slips and falls by providing durable traction to wet, slick, or high traffic areas. The multiple layers of protective coating ensure a heavy duty, long lasting, durable grit for both indoors and outdoors. Gorilla Anti-Slip Tread Tape is perfect for ladders, steps, ramps, entrance ways, decks, and more.

- Durable grit: multiple layers of protective coating
- Weatherproof: indoor/outdoor
- · Slip resistant: traction on wet and slick surfaces
- UV resistant
- · Cuts with scissors