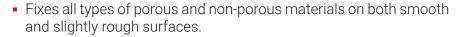

#### **Super Glue Mounting Tape Strips** #61249

**Easy as a tape, strong as a construction adhesive.** Total Tape is a double-sided mounting tape with extreme strength, holding up to 14lbs per strip. It's perfect for applications like mounting identification plates, warning signs, alarm systems, electricity boxes, and much more! It provides instant grab and long-term endurance, and its solvent-free formula is reinforced with a structural mesh, providing a permanent bond. Moisture resistance makes it great for both indoor and outdoor use.